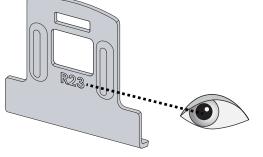

CLIP NUMBER: NUMÉRO DU CROCHET: NÚMERO DE CLIP:

Look at the notes that apply to your vehicle.

Consultez les notes qui concernent votre véhicule.

Lea la información que se refiere a su vehículo.

If your vehicle doesn't appear here go to infolookup.yakima.com