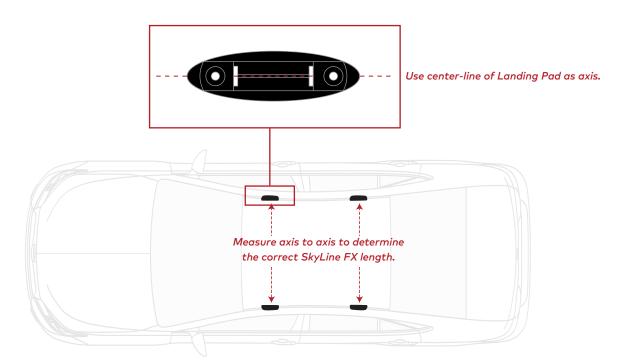

## **DIRECTIONS FOR MEASURING**

To determine the appropriate length for your vehicle's SkyLine FX system, start by measuring the axis to axis distance then consult the chart below for recommended fit.

| SKYLINE FX (SIZES) | AXIS TO AXIS -RANGE INCHES(MM) |               |
|--------------------|--------------------------------|---------------|
|                    | MINIMUM                        | MAXIMUM       |
| FX 2XS             | 32.26" (820)                   | 35.82" (910)  |
| FXXS               | 35.82" (910)                   | 39.96" (1015) |
| FX SM              | 39.37" (1000)                  | 43.70" (1110) |
| FX MD              | 43.3" (1100)                   | 47.44" (1205) |
| FX LG              | 47.24" (1200)                  | 51.18" (1300) |
| FX XL              | 50.78" (1290)                  | 54.92" (1395) |
| FX 2XL             | 54.72" (1390)                  | 58.66" (1490) |