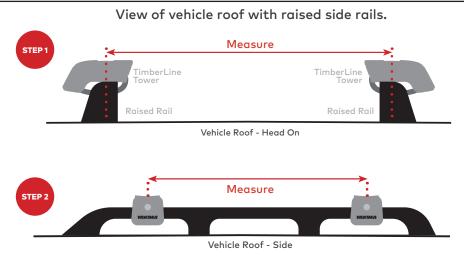

### HOW TO MEASURE FOR A CUSTOM SIZE LOCKNLOAD

| Attaching directly to TimberLine Tower                      |        |                                                                           |       |                            |  |  |  |
|-------------------------------------------------------------|--------|---------------------------------------------------------------------------|-------|----------------------------|--|--|--|
| STEP 1                                                      |        | STEP 2                                                                    |       | STEP 3                     |  |  |  |
| Measure: center of<br>Raised Rail (L)<br>to Raised Rail (R) |        | Measure: center of<br>front roof rack tower<br>to center of back<br>tower |       | Select<br>Platform<br>Size |  |  |  |
| Min                                                         | Max    | Min                                                                       | Max   | Size                       |  |  |  |
| 28.5"                                                       | 39.75" | 27"                                                                       | 33"   | к                          |  |  |  |
| 34"                                                         | 45"    | 27"                                                                       | 39"   | в                          |  |  |  |
| 45"                                                         | 56"    | 28"                                                                       | 54.5" | J                          |  |  |  |
| 34"                                                         | 45"    | 28"                                                                       | 54.5" | с                          |  |  |  |
| 28.5"                                                       | 39.75" | 35"                                                                       | 62.5" | E                          |  |  |  |
| 34"                                                         | 45"    | 35"                                                                       | 62.5" | Ν                          |  |  |  |