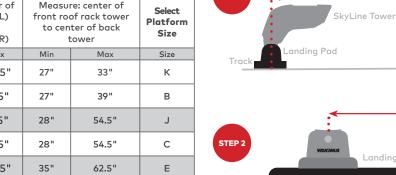

**Attaching directly to SkyLine Tower** STEP 1 STEP 2 STEP 3 Measure: center of Measure: center of Select Landing Pad (L) front roof rack tower Platform to Center of to center of back Size Landing Pad (R) tower Min Max Min Max Size 30" 41.25" 27" 33" К 35.5 46.5" 27" 39" в 46.5" 57.5" 28" 54.5" 1 33.5" 46.5" 28" 54.5" С 30" 41.25" 35" 62.5" Е 35.5" 46.5" 35" 62.5" Ν

SkyLine Tower

Track