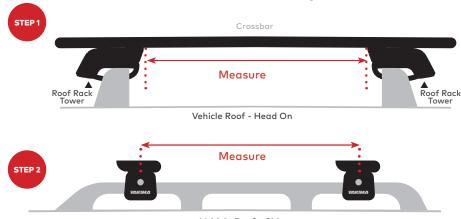

#### View of vehicle roof with existing crossbars.

Vehicle Roof - Side

## Attaching directly to Roof Rack Crossbars

| STEP 1                                                                           |        | STEP 2                                                                    |       | STEP 3                     |
|----------------------------------------------------------------------------------|--------|---------------------------------------------------------------------------|-------|----------------------------|
| Measure: inside of<br>roof rack tower (L)<br>to Inside of roof<br>rack tower (R) |        | Measure: center of<br>front roof rack tower<br>to center of back<br>tower |       | Select<br>Platform<br>Size |
| Min                                                                              | Max    | Min                                                                       | Max   | Size                       |
| 34"                                                                              | 45.25" | 27"                                                                       | 33"   | К                          |
| 39.5"                                                                            | 50.5"  | 27"                                                                       | 39"   | В                          |
| 50.5"                                                                            | 61.5"  | 28"                                                                       | 54.5" | J                          |
| 39.5"                                                                            | 50.5"  | 28"                                                                       | 54.5" | с                          |
| 34"                                                                              | 45.25" | 35"                                                                       | 62.5" | E                          |
| 39.5"                                                                            | 50.5"  | 35"                                                                       | 62.5" | Ν                          |